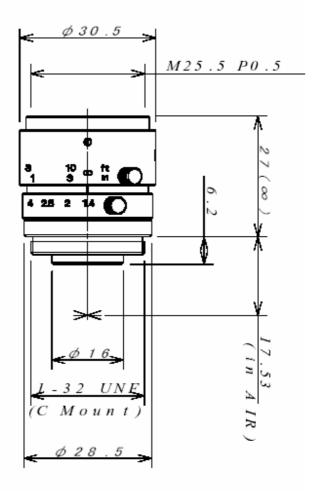

## TAMRON Machine Vision Lens (f=8mm)

| P/N                                                |       | 219HB                 |
|----------------------------------------------------|-------|-----------------------|
| CCD size                                           |       | 2/3"                  |
| Mount                                              |       | C mount               |
| Focal length                                       |       | 8mm                   |
| Aperture range                                     |       | 1.4-16                |
| Angle of View                                      | 2/3"  | 59.3 x 45.2           |
| (horizontal x vertical)                            | 1/2"  | 43.6 x 33.1           |
|                                                    | 1/3"  | 33.1 x 25.0           |
| Focusing range                                     |       | 0.26m-infinity        |
| Operation                                          | Focus | Manual w/lock         |
|                                                    | Iris  | Manual w/lock         |
| Filter size                                        |       | M25.5 P=0.5mm         |
| Back focus (in air)                                |       | 11.60mm               |
| Exit Pupil Position                                |       | -63.5mm               |
| 1 <sup>st</sup> Optical Principal Point            |       | 14.88mm               |
| 2 <sup>nd</sup> Optical Principal Point            |       | 3.40mm                |
| Distance between 1 <sup>st</sup> & 2 <sup>nd</sup> |       | 17.42mm               |
| Effective                                          | Front | 13.7mm                |
| Diameter                                           | Rear  | 10.4mm                |
| Optical Construction                               |       | 6 groups / 7 elements |
| Distortion                                         |       | -2.58%                |
| Overall Length                                     |       | 27mm(INF)             |
| Maximum Diameter                                   |       | 30.5mm                |
| Weight                                             |       | 48g                   |
| Operating Temperature                              |       | -10 + 45C             |