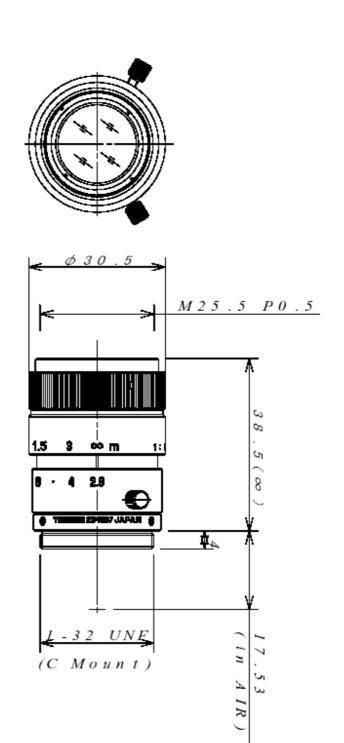

## TAMRON Machine Vision Lens (f=50mm)

| P/N                                                |       | 21HC                  |
|----------------------------------------------------|-------|-----------------------|
| CCD size                                           |       | 2/3"                  |
| Mount                                              |       | C mount               |
| Focal length                                       |       | 50mm                  |
| Aperture range                                     |       | 2.8-22                |
| Angle of View                                      | 2/3"  | 10.0 x 7.5            |
| (horizontal x vertical)                            | 1/2"  | 7.3 x 5.5             |
|                                                    | 1/3"  | 5.5 x 4.1             |
| Focusing range                                     |       | 0.44m-infinity        |
| Operation                                          | Focus | Manual w/lock         |
|                                                    | Iris  | Manual w/lock         |
| Filter size                                        |       | M25.5 P=0.5mm         |
| Back focus (in air)                                |       | 22.10mm               |
| Exit Pupil Position                                |       | -29.52mm              |
| 1 <sup>st</sup> Optical Principal Point            |       | -3.660mm              |
| 2 <sup>nd</sup> Optical Principal Point            |       | -27.884mm             |
| Distance between 1 <sup>st</sup> & 2 <sup>nd</sup> |       | 0.826mm               |
| Effective                                          | Front | 17.5mm                |
| Diameter                                           | Rear  | 10.8mm                |
| Optical Construction                               |       | 4 groups / 4 elements |
| Distortion                                         |       | 0.12%                 |
| Overall Length                                     |       | 25.050mm              |
| Maximum Diameter                                   |       | 30.5mm                |
| Weight                                             |       | 52g                   |
| Operating Temperature                              |       | -5 + 50C              |
|                                                    |       |                       |